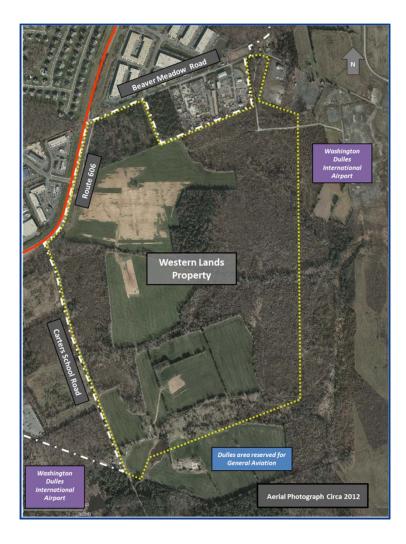

#### **Western Lands Boundary Map**

425-acre parcel on the western perimeter of Dulles International

Fronts SR 606 (Old Ox Road) and bounded by Carter School Road and Beaver Meadow Road

Abuts the General Aviation and Airport Support Zones at IAD