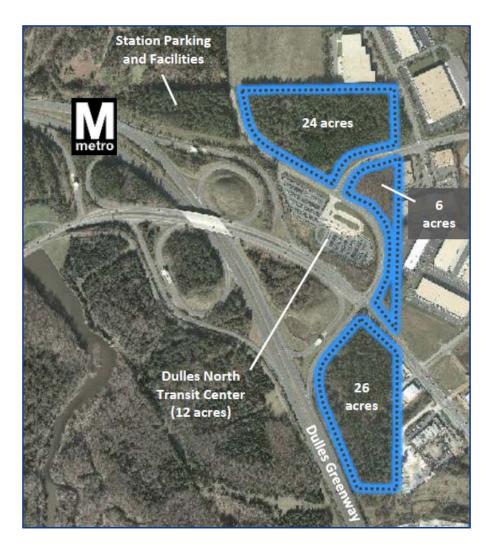

#### **Loudoun Gateway Station - Adjacent Parcels**

Separate parcels of 26, 24 and 6-acres

Adjacent to the new Loudoun Gateway Station & Dulles North Transit Center

Suitable for multiple commercial uses

Your Journey Begins with Us