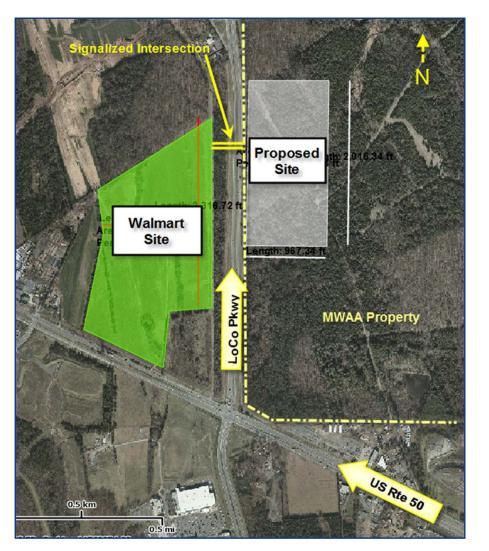

#### **Commercial Frontage-Route 606**

45-acre site on Loudoun County Parkway

0.6 miles north of US Rte. 50

Signalized full intersection at Dulles West Boulevard

Adjacent to existing Walmart-anchored center