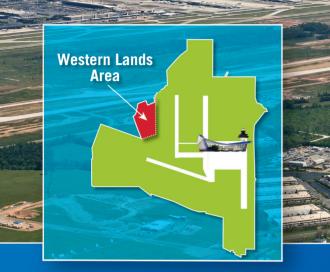

## LAND DEVELOPMENT OPPORTUNITIES AVAILABLE AT DULLES INTERNATIONAL AIRPORT

## **The Western Lands offer:**

- 425 acres of property available for long term ground lease
- Airport zoning and permitting
- Non-aviation commercial development including industrial, retail and hospitality
- Easy-to-develop secure sites and data center sites
- Preliminary site plan available summer 2016
- Federal environmental approvals and delivery targeted for spring 2017
- More information at: www.mwaa.com/business/dulles-western-lands